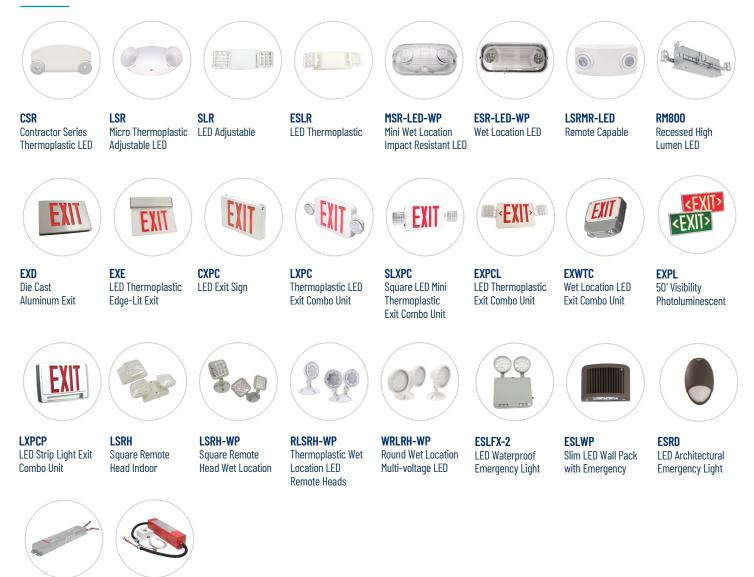

OLSB **Bullet Flood** 



**W3LED** 





TCOFL



**MPFLED** LED Floodlight

.....

CHRG

Floodlight

TATFLL LED Floodlight

CFL LED Floodlight



STRK STRK Versatile LED Area/Floodlight



LED Sports Light

Wattage Selectable

SPLED LED Sports Light



TCOFLRGBW **RGB** Floodlight



TABFL LED Bullet Floodlight



BLST CCT, Wattage & **Bullet Floodlight** Photocell Selectable







#### **BRACKETS & BULLHORNS**



## **RIBBON TAPE**



TRRRT 24V LED **Ribbon Tape** 



TALRT 12V LED **Ribbon Tape** 





**Ribbon Tape** 

TRRRT-120V 120V LED Tape Light



TRRRL-120V 120V LED Rope Light



**CSRTAL** 4' Aluminum Channel for CSRT

#### **UNDERCABINET LIGHTING**

TAUC



Sizes: 11", 18", 22", 32"

TRRMUC LED Under Cabinet Sizes: 12", 20", 40"



LED Puck Light Sizes: 3"

## **EMERGENCY**



**OMX** Fluorescent Ballast LMX LED Emergency Driver