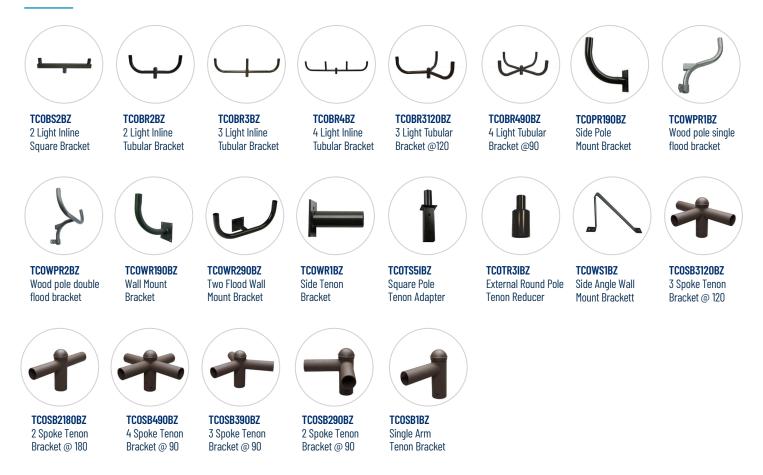

w/ Motion Sensor



STL LED String Light



Path Light



TASLL LED Step Light



TCOLSS 6W Step Light



TCOSL Solar Street Light



W1LED LED Wall Pack

W2LED LED Wall Pack



SHN Wall Cylinder







COWS LED Wall Pack Wall Sconce



DSLED LED Dark Sky



VPL Vaporproof LED



**CYCLED** LED Cyclops Wall Pack



**MWPWSCS** Wattage & Color Selectable LED Mini Wall Pack



TCOLSB **Bullet Flood** 



**W3LED** 





TCOFL



**MPFLED** LED Floodlight

.....

CHRG

Floodlight

TATFLL LED Floodlight

CFL LED Floodlight



STRK STRK Versatile LED Area/Floodlight



LED Sports Light

Wattage Selectable

SPLED LED Sports Light



TCOFLRGBW **RGB** Floodlight



TABFL LED Bullet Floodlight



BLST CCT, Wattage & **Bullet Floodlight** Photocell Selectable







#### **BRACKETS & BULLHORNS**



## **RIBBON TAPE**



TRRRT 24V LED **Ribbon Tape** 



TALRT 12V LED **Ribbon Tape** 





**Ribbon Tape** 

TRRRT-120V 120V LED Tape Light



TRRRL-120V 120V LED Rope Light



**CSRTAL** 4' Aluminum Channel for CSRT

#### **UNDERCABINET LIGHTING**

TAUC



Sizes: 11", 18", 22", 32"

TRRMUC LED Under Cabinet Sizes: 12", 20", 40"



LED Puck Light Sizes: 3"

## **EMERGENCY**



**OMX** Fluorescent Ballast LMX LED Emergency Driver