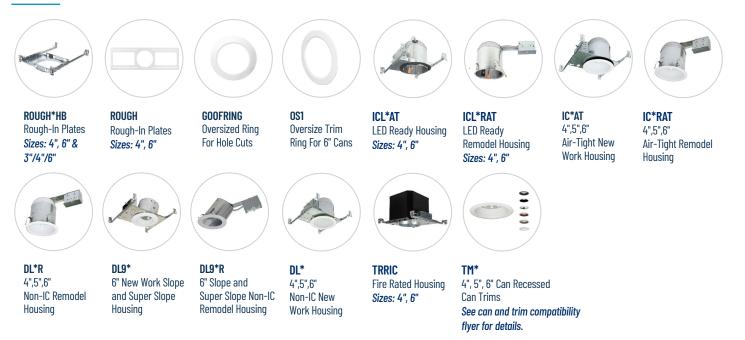

D** Linear, 2ft and 4ft - Wide Distribution



TAMHLXHORLEDLinear, 2ft and 4ftLinear, 2ft



**HOALED** Linear, 4ft -High Output



**TAHLED** Spec Grade Linear, 2ft and 4ft



**CTAMUFO** LED, UFO Highbay

#### **STRIP LIGHTS**



SLNLED LED Strip Narrow Sizes: 2ft, 4ft, 8ft



SLWLED LED Strip Wide Sizes: 2ft, 4ft, 8ft

## **ENCLOSED GASKETED**



 CTNLED
 CTWLED

 LED Enclosed
 LED Enclosed

 and Gasketed
 and Gasketed

 Sizes: 2ft, 4ft, 8ft
 Sizes: 4ft



CNCFLED Contractor LED Enclosed and Gasketed Sizes: 4ft

#### WRAPS



CSLN

Contractor LED

Strip Narrow

Sizes: 4ft, 8ft

WLSLED LED Wraparound Sizes: 2', 4' CWLLEDWBLEDContractor LEDLED Wall/CeilingWraparoundBracketSizes: 2', 4'Sizes: 2ft, 4ft

## **COMMERCIAL ARCHITECTURAL**



# **LED DOWNLIGHTS**



## CANS AND ROUGH-IN PLATES



#### **CONTROLS**



LC-WL-E901 0-10V 5A Fixture Controller, 100-277VAC



LC-WL-E902 Single Rocker Decorator Style Battery

LC-WL-E903 Dual Rocker Decorator Style Battery

**LC-WL-E904** Occupancy Sensor, High Bay, 902Mhz



r, Motion Detector with Illumination Sensor

#### DECORATIVE



TAVL LED Vanity Light Sizes: 24", 36"

**ADO** 8 Drop Chandelier

**ADP** Pendant Light

#### OUTDOOR



TSL LED Sign Light



DDSLED LED Dusk to Dawn Security Light



Dome Top Bollard



CMS Security Light



TRRMSCS Security Light w/ Motion Sensor



STL LED String Light



Path Light



TASLL LED Step Light



TCOLSS 6W Step Light



TCOSL Solar Street Light



W1LED LED Wall Pack

W2LED LED Wall Pack



SHN Wall Cylinder







COWS LED Wall Pack Wall Sconce



DSLED LED Dark Sky



VPL Vaporproof