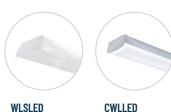

#### WRAPS

CSLN

Contractor LED

Strip Narrow

Sizes: 4ft, 8ft

WLSLED LED Wraparound Sizes: 2', 4' CWLLEDWBLEDContractor LEDLED Wall/CeilingWraparoundBracketSizes: 2', 4'Sizes: 2ft, 4ft