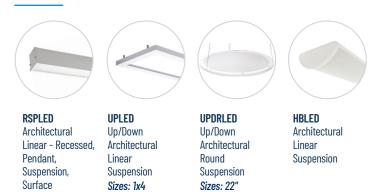

or BLP Sizes: 1x4, 2x2, 2x4

## **HIGH BAYS**



**IBLED** Linear, 2ft and 4ft - Wide Distribution



TAMHLXHORLEDLinear, 2ft and 4ftLinear, 2ft



**HOALED** Linear, 4ft -High Output



**TAHLED** Spec Grade Linear, 2ft and 4ft



**CTAMUFO** LED, UFO Highbay

#### **STRIP LIGHTS**



SLNLED LED Strip Narrow Sizes: 2ft, 4ft, 8ft



SLWLED LED Strip Wide Sizes: 2ft, 4ft, 8ft

## **ENCLOSED GASKETED**



 CTNLED
 CTWLED

 LED Enclosed
 LED Enclosed

 and Gasketed
 and Gasketed

 Sizes: 2ft, 4ft, 8ft
 Sizes: 4ft



CNCFLED Contractor LED Enclosed and Gasketed Sizes: 4ft

#### WRAPS



CSLN

Contractor LED

Strip Narrow

Sizes: 4ft, 8ft

WLSLED LED Wraparound Sizes: 2', 4' CWLLEDWBLEDContractor LEDLED Wall/CeilingWraparoundBracketSizes: 2', 4'Sizes: 2ft, 4ft

## **COMMERCIAL ARCHITECTURAL**



# **LED DOWNLIGHTS**



## CANS AND ROUGH-IN PLATES



#### **CONTROLS**



LC-WL-E901 0-10V 5A Fixture Controller, 100-277VAC



LC-WL-E902 Single Rocker Decorator Style Battery

LC-WL-E903 Dual Rocker Decorator Style Battery

**LC-WL-E904** Occupancy Sensor, High Bay, 902Mhz



r, Motion Detector with Illumination Sensor

#### DECORATIVE



TAVL LED Vanity Light Sizes: 24", 36"

**ADO** 8 Drop Chandelier

**ADP** Pendant Light

#### OUTDOOR



TSL LED Sign Light



DDSLED LED Dusk to Dawn Security Light



Dome Top Bollard



CMS Security Light



TRRMSCS Security Light w/ Motion Sensor



STL LED String Light



Path Light



TASLL LED Step Light



TCOLSS 6W Step Light



TCOSL Solar Street Light



W1LED LED Wall Pack

W2LED LED Wall Pack



SHN Wall Cylinder







COWS LED Wall Pa