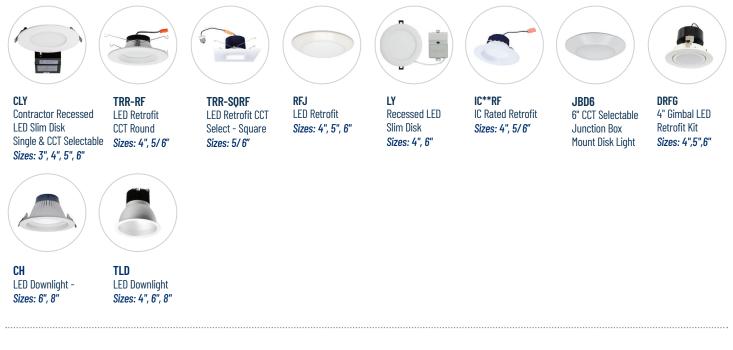

2x4

## **HIGH BAYS**



**IBLED** Linear, 2ft and 4ft - Wide Distribution



TAMHLXHORLEDLinear, 2ft and 4ftLinear, 2ft



**HOALED** Linear, 4ft -High Output



**TAHLED** Spec Grade Linear, 2ft and 4ft



**CTAMUFO** LED, UFO Highbay

#### **STRIP LIGHTS**



SLNLED LED Strip Narrow Sizes: 2ft, 4ft, 8ft



SLWLED LED Strip Wide Sizes: 2ft, 4ft, 8ft

## **ENCLOSED GASKETED**



 CTNLED
 CTWLED

 LED Enclosed
 LED Enclosed

 and Gasketed
 and Gasketed

 Sizes: 2ft, 4ft, 8ft
 Sizes: 4ft



CNCFLED Contractor LED Enclosed and Gasketed Sizes: 4ft

#### WRAPS



CSLN

Contractor LED

Strip Narrow

Sizes: 4ft, 8ft

WLSLED LED Wraparound Sizes: 2', 4' CWLLEDWBLEDContractor LEDLED Wall/CeilingWraparoundBracketSizes: 2', 4'Sizes: 2ft, 4ft

## **COMMERCIAL ARCHITECTURAL**



# **LED DOWNLIGHTS**



## CANS AND ROUGH-IN PLATES



#### **CONTROLS**



LC-WL-E901 0-10V 5A Fixture Controller, 100-277VAC



LC-WL-E902 Single Rocker Decorator Style Battery

LC-WL-E903 Dual Rocker Decorator Style Battery

**LC-WL-E904** Occupancy Sensor, High Bay, 902Mhz



r, Motion Detector with Illumination Sensor

#### DECORATIVE



TAVL LED Vanity Light Sizes: 24", 36"

**ADO** 8 Drop Chandelier

**ADP** Pendant Light

#### OUTDOOR



TSL LED Sign Light



DDSLED LED Dusk to Dawn Security Light



Dome Top Bollard



CMS Security Light



TRRMSCS Security Light w/ Motion Sensor



STL LED String Light



Path Light



TASLL LED Step Light



TCOLSS 6W Step Light



TCOSL Solar Street Light



W1LED LED Wall Pack

W2LED LED Wall Pack



SHN Wall Cylinder







COWS LED Wall Pack Wall Sconce



DSLED