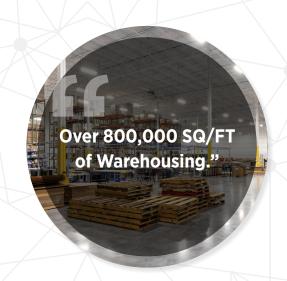

#### 2020

After years of hard work, diligence, and planning, TAMCO Group opened a 411,000 sq. ft. Manufacturing/Fulfillment Center; bringing all brands under one roof.

Tamlite Lighting provides a full range of lighting fixtures serving the residential, commercial, and industrial markets. Tamlite Lighting produces and continually innovates its product offering to meet the demands of today's customers through its U.S. manufacturing capabilities.